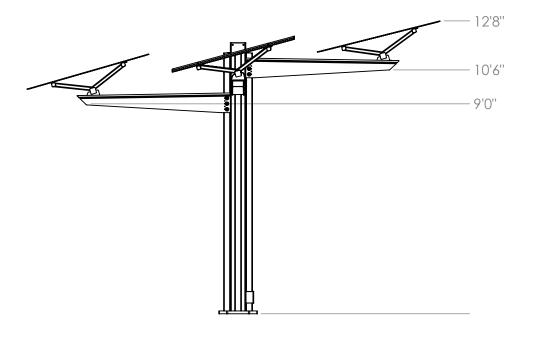

| Specifications             |                                                       |
|----------------------------|-------------------------------------------------------|
| Warranty                   | 10 year limited warranty                              |
| Maximum height             | 12′ 8″                                                |
| Total weight               | 1,125 lbs. (ships in pieces)                          |
| Wind load rating           | 140 MPH                                               |
| Material                   | Recycled steel                                        |
| Finish                     | High performance<br>coating, client's color<br>choice |
| Solar panel recommendation | Lumos LSX frameless                                   |