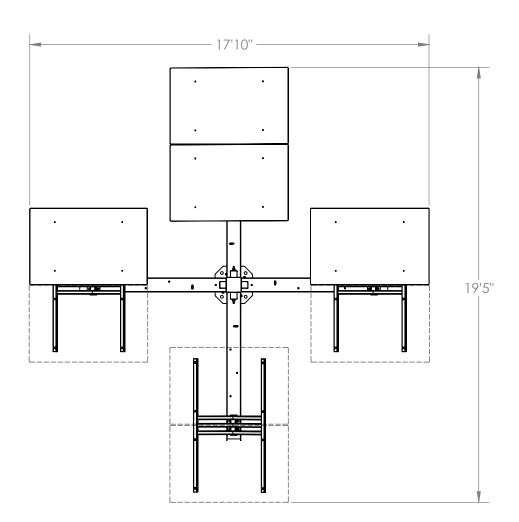

**Industry** is designed to suit a range of architectural styles and bring elegant solar technology into the landscape. Industry is highly flexible: choose from three or four arms, orient the solar arrays, and add accessories like lighting, power outlets and signs. Even select your favorite color. As people stand in the shade of solar energy, they will appreciate what you've done.

| Specifications             |                                                       |
|----------------------------|-------------------------------------------------------|
| Warranty                   | 10 year limited warranty                              |
| Maximum height             | 12′ 8″                                                |
| Total weight               | 1,125 lbs. (ships in pieces)                          |
| Wind load rating           | 140 MPH                                               |
| Material                   | Recycled steel                                        |
| Finish                     | High performance<br>coating, client's color<br>choice |
| Solar panel recommendation | Lumos LSX frameless                                   |

| Configuration                            | Product Number |
|------------------------------------------|----------------|
| 3-arm (6 panels)                         | IND-103064     |
| 4-arm (8 panels)                         | IND-103084     |
| Accessories                              |                |
| Accent lighting on one arm               | IND-110000     |
| Standing height table with power outlets | IND-160000     |
| Sign                                     | IND-170000     |